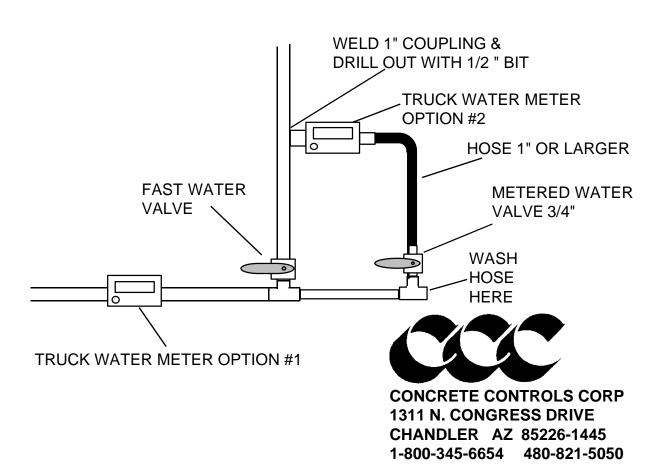

## READ THIS BEFORE INSTALLING THE WATER METER

A SMALL NUMBER OF OUR ELECTRONIC WATER METERS HAVE BEEN DAMAGED WHILE IN USE ON READY MIX TRUCKS. IN MOST CASES THIS DAMAGE HAS BEEN ATTRIBUTED TO THE **DISCHARGE OF COMPRESSED AIR THROUGH THE METER**. THIS CONDITION VOIDS THE WARRANTY. IF THE OPERATOR OF THE TRUCK HABITUALLY "BLOWS" THE TANK OUT INTO THE DRUM THEN A BYPASS SHOULD BE BUILT AS DEPICTED BELOW.