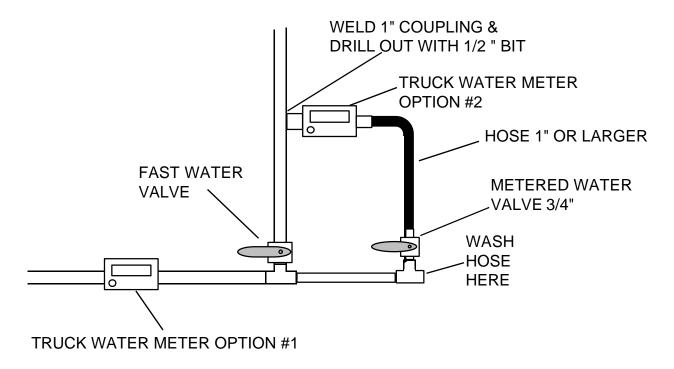

## TRUCK WATER METER

## **MEASURE MIX WATER EXACTLY**

This battery operated water meter is a must for the drivers who are responsible to add various amounts of water to a mix on the job site. No longer must one guess or try to read a bouncing site guage. The water meter has a dual register display so one can reset to zero in order to batch exact amounts of water and also keep a running total. A sleep function saves the batteries until the display button is pushed or water moves through the meter. Uses AAA batteries (included) which last about a year.