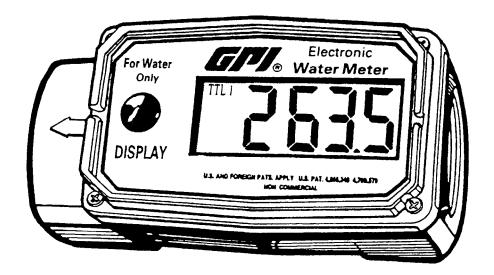

## **MEASURE MIX WATER EXACTLY**

This battery operated water meter is a must for the drivers who are responsible to add various amounts of water to a mix on the job site. No longer must one guess or try to read a bouncing site guage. The water meter has a dual register display so one can reset to zero in order to batch exact amounts of water and also keep a running total. A sleep function saves the batteries until the display button is pushed or water moves through the meter. Uses AAA batteries (included) which last about a year.

## Concrete Controls Corporation

1311 N Congress Drive Chandler AZ 85226 1-800-345-6654 1-480-821-1138 FAX

MODEL: 01N31GM MAXIMUM WORKING PRESSURE: 150 PSIG

THREADS: 1 INCH FEMALE NPT

ACCURACY: 1.5% FACTORY CALIBRATED 0.5% REPEATABILITY

OPERATING TEMPERATURE: +32 TO 140 DEGREES F STORAGE TEMPERATURE: -40 TO 158 DEGREES F

WEIGHT: 0.7 LBS.

DIMENSIONS: 4(W)x2.5(H)x2(D) IN.

POWER SUPPLY: TWO AAA BATTERIES LAST 1 YEAR

DIGITS: LCD 5/8" HIGH

REGISTER 1: BATCH RESETABLE BY HOLDING DISPLAY BUTTON TOTALIZING RESETS BY CHANGING BATTERY

FLOW RANGE: 3-30 GPM

CALIBRATION: FACTORY SET FOR WATER